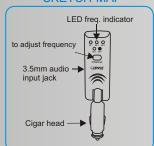

# PiFM2

# **CAR FM TRANSMITTER**

For Ipod, MP3, MD···

## SKETCH-MAP



### **OPERATION**



#### **OPERATION**



#### **OPERATION**



Adjust the frequency of car FM radio to the same frequency as transmitter for receiving signals.

### Features & Functions

- With attached audio cable it can be connected with any audio player such as MP3, MP4, MD and Ipod etc.
- FM stereo transmitter provides real-time transmission of music. High separation and crystal clear sound.
- 3. Powered by car cigarette lighter socket. Plug and play.
- 4. The angle between plug and main unit can be adjusted at will.
- 5. 5 selectable frequencies with LED indicator.
- 6. PLL circuit ensures steady frequency.



## PiFM2

# **CAR FM TRANSMITTER**

For Ipod, MP3, MD···



**Ipod** 





DVD Player CD Player



www.pyleaudio.com

Specifications:
Power Supply: DC 12V
Input Current: 100